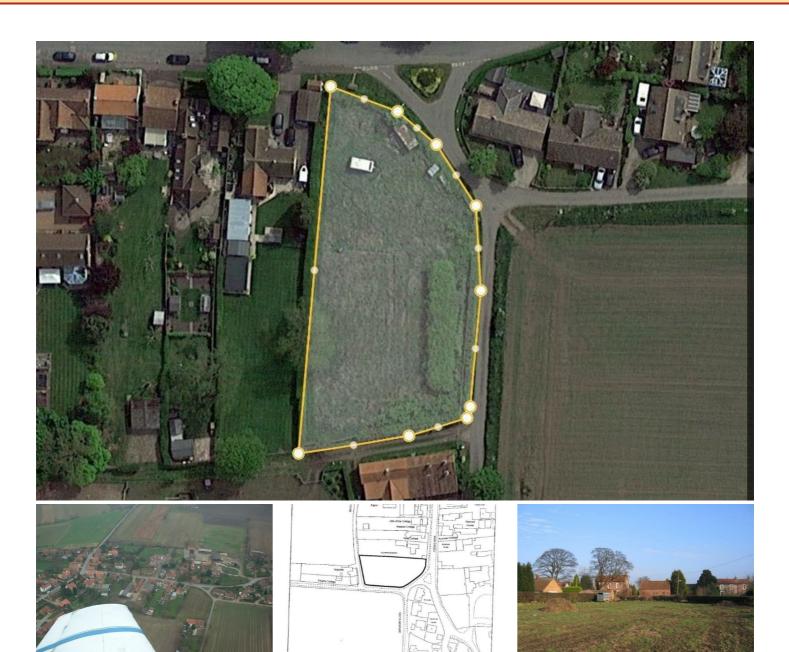

## Land to the South of Sycamore Bungalow, East Cottingwith, YO42 4TN

This fantastic development opportunity in a picturesque village close to York lies in a plot of approximtely ONE HALF ACRE and benefits from detailed planning approval for ONE dwelling (East Riding planning reference 19/03775/PLF refers). All services can be found close to the site. Identified as possibly the last building plot in this sought after village, any adjustments to dwelling size will need approval from the council.